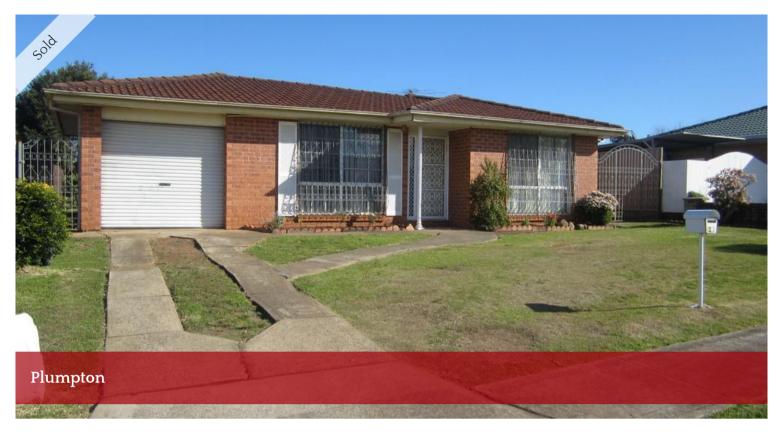

Three bedrooms brick veneer, lounge, separate dining and family area. Two with built-ins mirror robes, renovated kitchen. fully tiled except bedrooms. Close to both sides of M7. 564 sqm land.

The above information provided has been furnished to us by the vendor/s. We have not verified whether or not that information is accurate and do not have any belief in one way or the other in its accuracy. We do not accept any responsibility to any person for its accuracy and do no more than pass it on. All interested parties should make and rely upon their own inquiries in order to determine whether or not this information is in fact accurate.