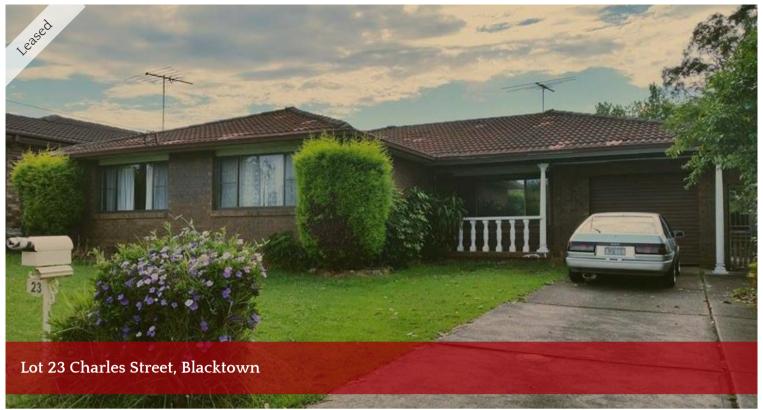

Just listed in Kings Park is this lovely three bedroom, brick veneer home featuring:

- Three bedrooms all with built-ins
- One bathroom, One toilet
- Timber floorboards throughout with tiles in the hallway and kitchen
- Formal dining
- Massive storage shed in the backyard
- Single car garage

Great location, short drive to the local shops and within 5 minutes' walk to T-Way.

The above information provided has been furnished to us by the vendor/s. We have not verified whether or not that information is accurate and do not have any belief in one way or the other in its accuracy. We do not accept any responsibility to any person for its accuracy and do no more than pass it on. All interested parties should make and rely upon their own inquiries in order to determine whether or not this information is in fact accurate.