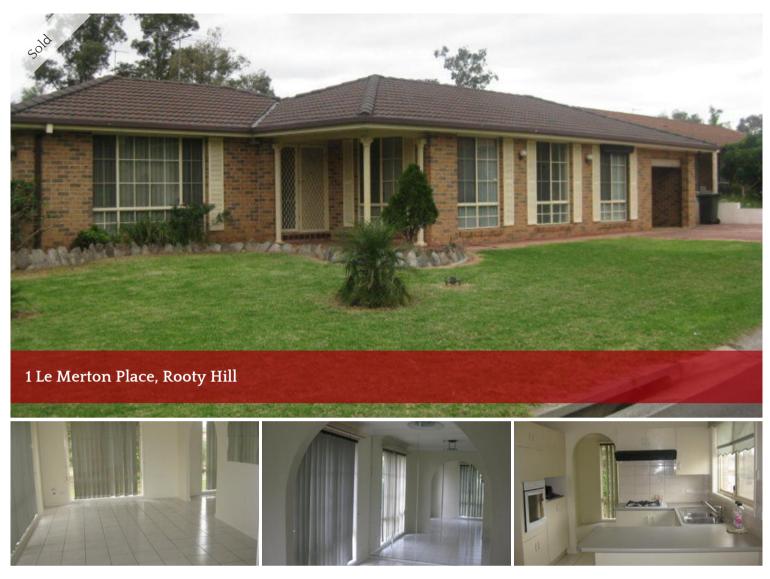

Why keep renting when you can own? Good size four bedroom with separate dining, lounge, family area. All with built-ins, fully tiled, large enclosed pergola, Close to Mount Druitt and Rooty Hill Station. 528 sqm land. A must see!Currently tenanted @\$450.00 per week

## 🚔 4 🔊 1 🖨 2

| Price         | SOLD        |
|---------------|-------------|
| Property Type | residential |
| Property ID   | 13          |
| Land Area     | 528 m2      |

Fe Hayward - 0408 199995