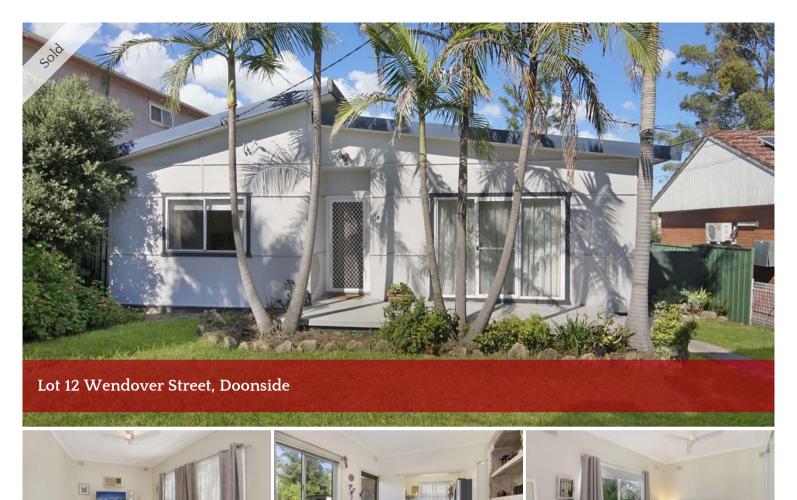

Featuring:

buy!

- Two bedrooms with built-ins in both rooms
- One bathroom and one extra toilet outside of the home
- Reverse-cycle air-condition
- Gas hot water system and stove-top
- Double lock-up garage with electricity
- 600 Sqm BLOCK
- Within walking distance of all amenities!