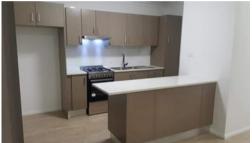

## Featuring:

- Four spacious bedroom with built-ins
- Study Room can be converted to office
- Three kathrooms
- Modern kitchen with granite benchtops and gas-top stoves
- Wall to ceiling tiles
- Floating timber floors
- Superb quality and finishes throughout
- Situated with walking distance to all amenities