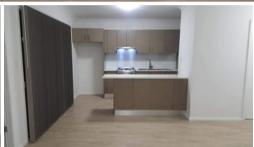

## Featuring:

- Four spacious bedroom with built-ins
- Study Room can be converted to office
- Three kathrooms
- Modern kitchen with granite benchtops and gas-top stoves
- Wall to ceiling tiles
- Floating timber floors
- Superb quality and finishes throughout
- Situated with walking distance to all amenities