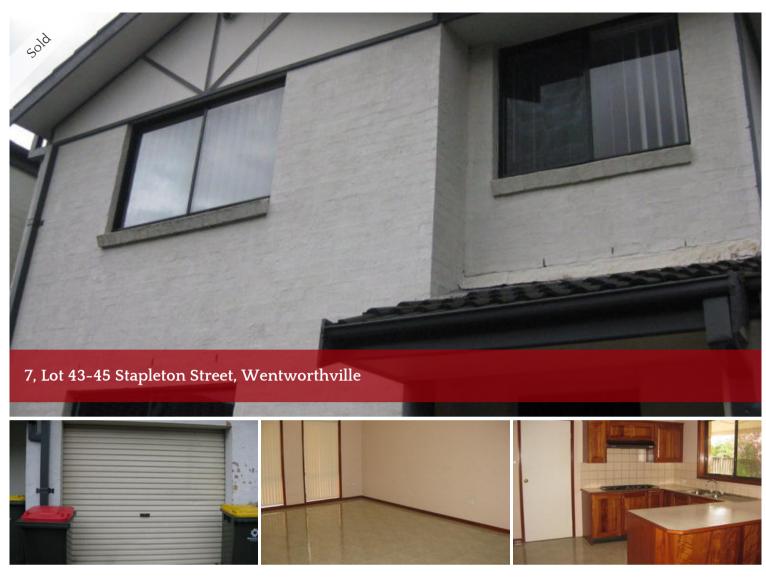

Very well presented 2 bedrooms town house. Lounge, dining, kitchen, builtins in both rooms. 2 toilets. Close to station.

The above information provided has been furnished to us by the vendor/s. We have not verified whether or not that information is accurate and do not have any belief in one way or the other in its accuracy. We do not accept any responsibility to any person for its accuracy and do no more than pass it on. All interested parties should make and rely upon their own inquiries in order to determine whether or not this information is in fact accurate.