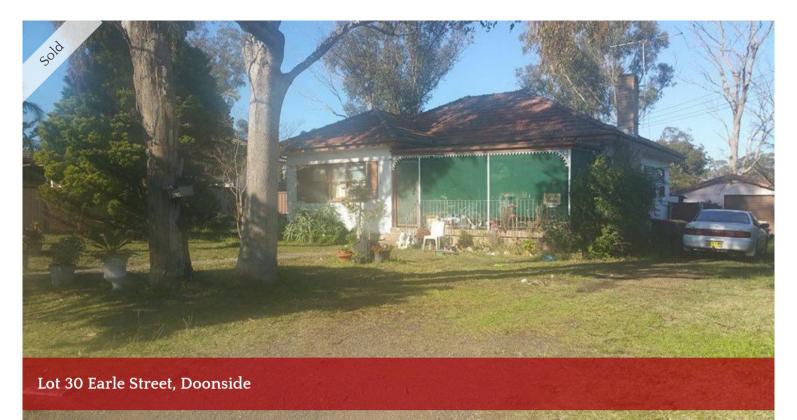

This three bedroom fibro house features a lounge, dining and kitchen area. Also has double garage, front verandah. Located on a MASSIVE 1214sqm of land.

CLOSE TO ALL AMENITIES.

The above information provided has been furnished to us by the vendor/s. We have not verified whether or not that information is accurate and do not have any belief in one way or the other in its accuracy. We do not accept any responsibility to any person for its accuracy and do no more than pass it on. All interested parties should make and rely upon their own inquiries in order to determine whether or not this information is in fact accurate.