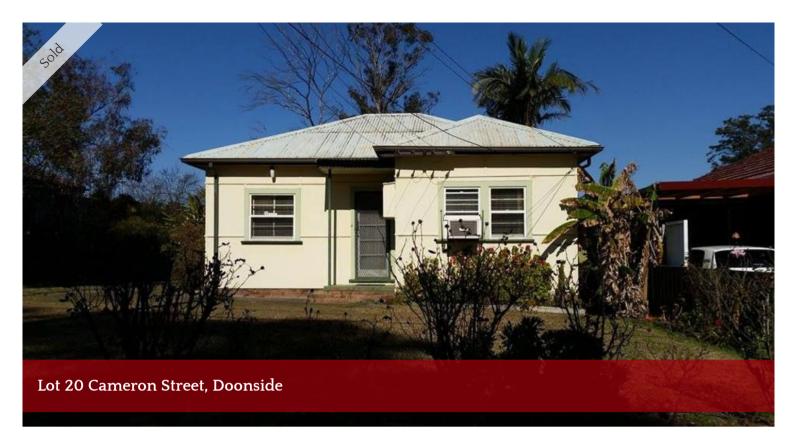

This two bedroom fibro house features one bathroom and one toilet with a lounge and kitchen combined. Located on a huge 914sqm of land. Conveniently right opposite a school and a 8 MINUTE walk to train station/ all amenities.

**a** 2 **b** 1

| Price         | SOLD        |
|---------------|-------------|
| Property Type | residential |
| Property ID   | 90          |
| Land Area     | 914 m2      |

Fe Hayward - 0408 199995

Doonside 2/2 Hill End Road Doonside NSW 2767 Australia 02 9676 5000